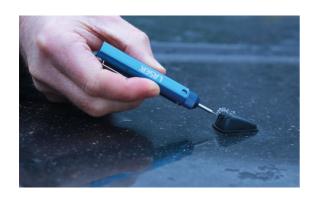

## Windscreen Washer Jet Tool 4-in-1

Windscreen washer jet tool suitable for universal use. Includes adjusters for Mercedes-Benz and Vauxhall/Opel.

## **Additional Information**

- · Windscreen washer jet cleaning & adjusting tool with interchangeable heads.
- · Universal adjusting tube & cleaning needle.
- Vauxhall/Opel special adjuster applications: Astra J, Insignia.
- Mercedes-Benz special adjuster Applications: W204, W207, W212, W218. Equivalent to OEM 001 589 02 16 00.
- · Handle equipped with an internal hexagon & magnet to ensure adaptors are held securely in place during use.