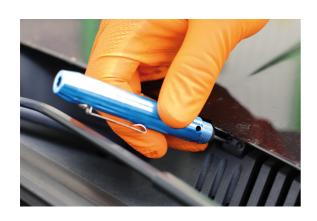

## Windscreen Washer Jet Tool 4-in-1

Windscreen washer jet tool suitable for universal use. Includes adjusters for Mercedes-Benz and Vauxhall/Opel.

## **Additional Information**

- · Windscreen washer jet cleaning & adjusting tool with interchangeable heads.
- · Universal adjusting tube & cleaning needle.
- Vauxhall/Opel special adjuster applications: Astra J, Insignia.
- Mercedes-Benz special adjuster Applications: W204, W207, W212, W218. Equivalent to OEM 001 589 02 16 00.
- · Handle equipped with an internal hexagon & magnet to ensure adaptors are held securely in place during use.