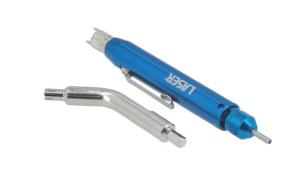

## Windscreen Washer Jet Tool 4-in-1

Windscreen washer jet tool suitable for universal use. Includes adjusters for Mercedes-Benz and Vauxhall/Opel.

## **Additional Information**

- · Windscreen washer jet cleaning & adjusting tool with interchangeable heads.
- · Universal adjusting tube & cleaning needle.
- Vauxhall/Opel special adjuster applications: Astra J, Insignia.
- Mercedes-Benz special adjuster Applications: W204, W207, W212, W218. Equivalent to OEM 001 589 02 16 00.
- · Handle equipped with an internal hexagon & magnet to ensure adaptors are held securely in place during use.