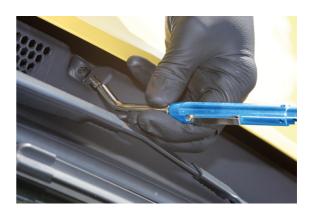

## Windscreen Washer Jet Tool 4-in-1

Windscreen washer jet tool suitable for universal use. Includes adjusters for Mercedes-Benz and Vauxhall/Opel.

## **Additional Information**

- · Windscreen washer jet cleaning & adjusting tool with interchangeable heads.
- · Universal adjusting tube & cleaning needle.
- Vauxhall/Opel special adjuster applications: Astra J, Insignia.
- Mercedes-Benz special adjuster Applications: W204, W207, W212, W218. Equivalent to OEM 001 589 02 16 00.
- · Handle equipped with an internal hexagon & magnet to ensure adaptors are held securely in place during use.