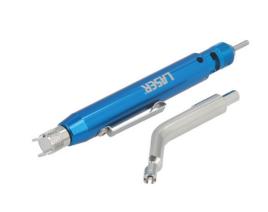

## Windscreen Washer Jet Tool 4-in-1

Windscreen washer jet tool suitable for universal use. Includes adjusters for Mercedes-Benz and Vauxhall/Opel.

## **Additional Information**

- · Windscreen washer jet cleaning & adjusting tool with interchangeable heads.
- · Universal adjusting tube & cleaning needle.
- Vauxhall/Opel special adjuster applications: Astra J, Insignia.
- Mercedes-Benz special adjuster Applications: W204, W207, W212, W218. Equivalent to OEM 001 589 02 16 00.
- · Handle equipped with an internal hexagon & magnet to ensure adaptors are held securely in place during use.